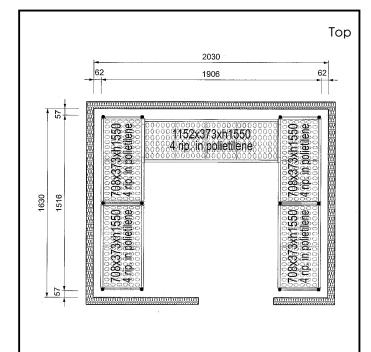

## Stainless Steel Preparation Aluminum Shelving Set for 2030x1630 mm cold rooms

137096 (CRS2016)

Shelving Set, composed of aluminium uprights and 4 polyethylene louvered shelves, for 2030x1630 mm Cold Rooms

### Item No.

4-level shelving set. Designed for corner installation along the sides of the cold room. Louvered sectional polyethylene shelves (depth=373mm). Aluminium (20 micron) side uprights (height=1550mm). Adjustable feet.

### **Key Information:**

External dimensions, Width:

137096 (CRS2016)708 mmExternal dimensions, Depth:373 mmExternal dimensions, Height:1550 mmMax loading weight:3000 kgNet weight:75 kgUprights2

Stainless Steel Preparation Aluminum Shelving Set for 2030x1630 mm cold rooms